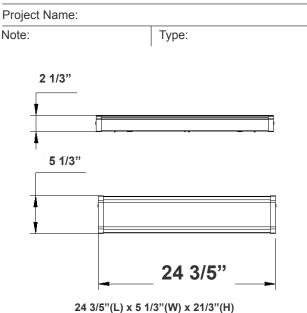

# WAE SERIES Commercial Lighting

LED ECONOMY WRAP-AROUND FIXTURES WITH SENSOR (SENSOR CAN BE DISCONNECTED) & EMERGENCY

WAE-2FT-MCT-DD





Customer Name:



LED Economy Wrap-around fixtures are ideal for a variety of industrial, commercial and residential applications.

# Features

- Housing: Die-formed Cold Rolled Steel With Powder Coated White
- Installation: Ceiling-Mounted

# Technical Specifications

### Electrical:

- Voltage: 120-277V AC 60Hz
- Wattage: 20W
- Power Factor: >0.99
- Efficacy: 80 LPW

## Mechanical:

- White Finish
- Housing: Die-formed Cold Rolled Steel With Powder Coated White
- Installation: Ceiling-Mounted
- Operating temperature: -22°F~104°F
- 5-Year Warranty

### Sensor Spec:

- Detection Range: 17Ft. / 360°
- Mounting Height: 25Ft. Max.
- DIP Settings switch on The Sensor
- Optional Remote Control (WEC-3RC)

## Other Models:

40W | 3200LM | WAE-4FT-MCT-DD-EM-SEN



 MCT: Multi Color Temperature (Selectable Switch