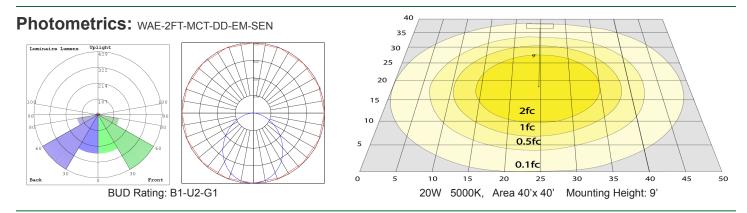

#### Performance Table: WAE-2FT-MCT-DD-EM-SEN

| MODEL NO.             | Wattage | Voltage  | Lumens | Color Temp.             | BUG Rating | LPW |
|-----------------------|---------|----------|--------|-------------------------|------------|-----|
| WAE-2FT-MCT-DD-EM-SEN | 20W     | 120~277V | 1600LM | 3000K<br>4000K<br>5000K | B1-U3-G1   | 80  |