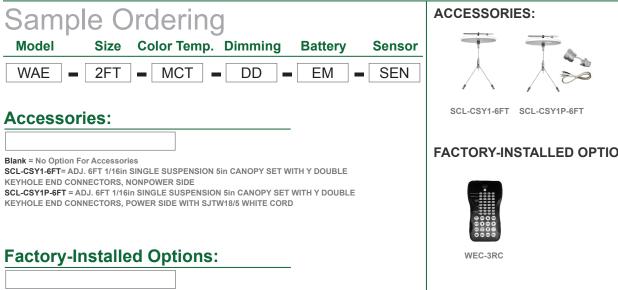

Blank = No Option For Accessories WEC-3RC = Remote Control For Motion Sensors (For Sensor Fixtures)

#### **FACTORY-INSTALLED OPTIONS:**